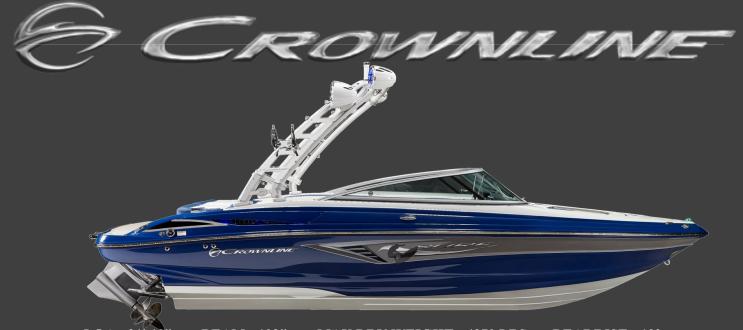

LOA: 21 10" BEAM: 102" MAX DRY WEIGHT: 4370 LBS DEADRISE: 19° FUEL: 45 GAL MAX HP: 350